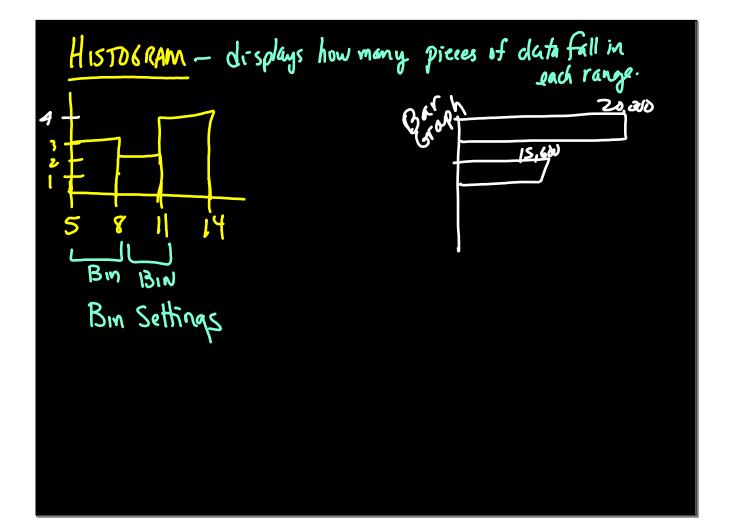

| tains <u>Steem-and-Leaf</u> Plot                                                                                                                                                                                                                                                                             |
| 15,705 17,440 19<br>15,320 16,277 10                                                                        | 5015<br>5,286<br>5,286<br>5,286<br>5,286<br>7,630<br>5,322<br>5,322<br>4<br>15<br>0377.<br>5,322<br>4<br>17<br>4<br>17<br>4<br>17<br>4<br>18<br>0<br>17<br>3<br>20<br>3<br>20<br>3<br>20<br>3<br>20<br>3<br>20<br>3<br>20<br>3<br>20<br>20<br>25<br>20<br>20<br>20<br>20<br>20<br>20<br>20<br>20<br>20<br>20 |



MEASURES OF CENTRAL TEMPENCY  
- describe the "center" of the data 
$$\int_{X} \int_{X} \int_{X$$

2 partners \$100,000 100,000 = 200,000 23 · 12000 = 276, MD 9 · 25, 10 = 225,000 23 earn \$12,000 9 earn \$25,000  $\frac{16}{50} \cdot 18, \text{ m} = 288, \text{ m}$ 16 eam \$ 18,000 987,000 Mean =  $\frac{989,000}{50} = 419,780$ Medran = 418,000  $\underline{Med} = \frac{50}{2} = 25^{th} + 26^{th}$ 100,000 25,000 Mode = 4 12,000 16 18,00 23 12,000 **eni** Skewel to left Mean Median Median

February 28, 2025